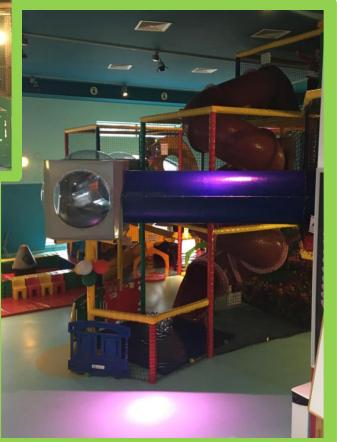

This is the Astrotots play area.

There is a ball pit, a slide and lots of soft obstacles to climb up over.

I can also crawl trough the tunnels.

This is the coffee shop.

This coffee shop is beside the astrotots play area.