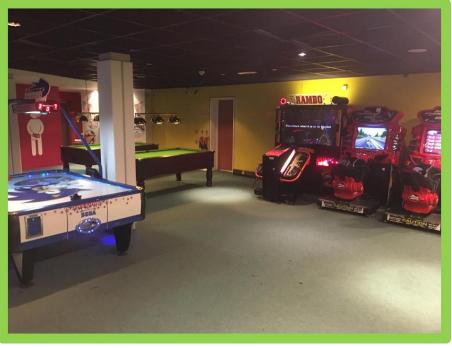

There are lots of very fun games here that I'm able to play here.

In the arcade I can play video games, snooker and the gaming machines.

This is the spin Zone.

I will sit in one of the karts and I can have fun while spinning around the floor.