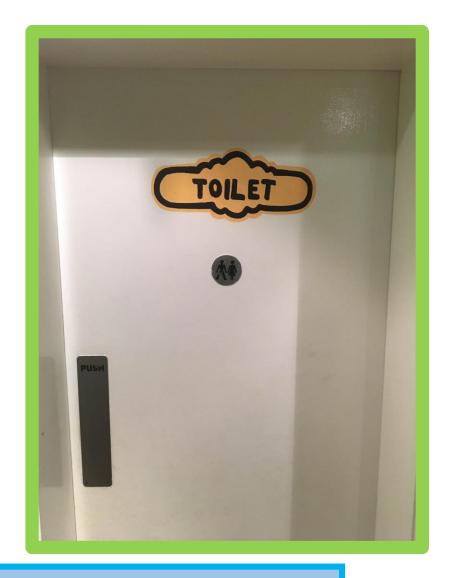

I have to take off my shoes in this room.

This is the reading corner.

I can come here and read a book if I want to relax and sit down.

These are the toilets.

I can come here and use them whenever I need to.