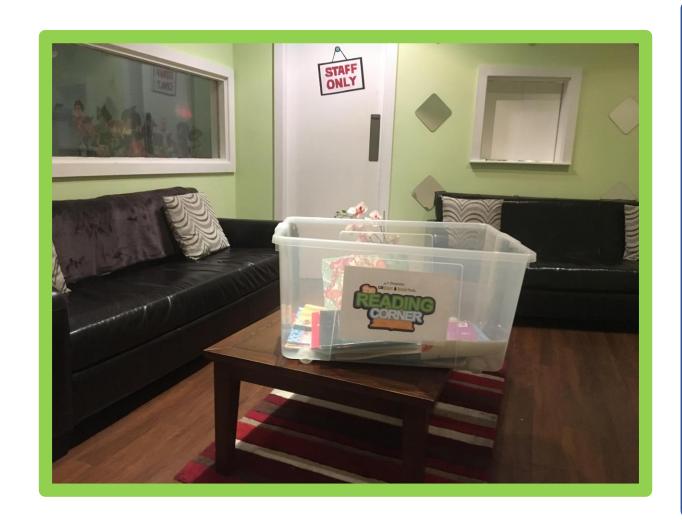

I have to take off my shoes in this room.

This is the reading corner.

I can come here and read a book if I want to relax and sit down.

These are the toilets.

I can come here and use them whenever I need to.