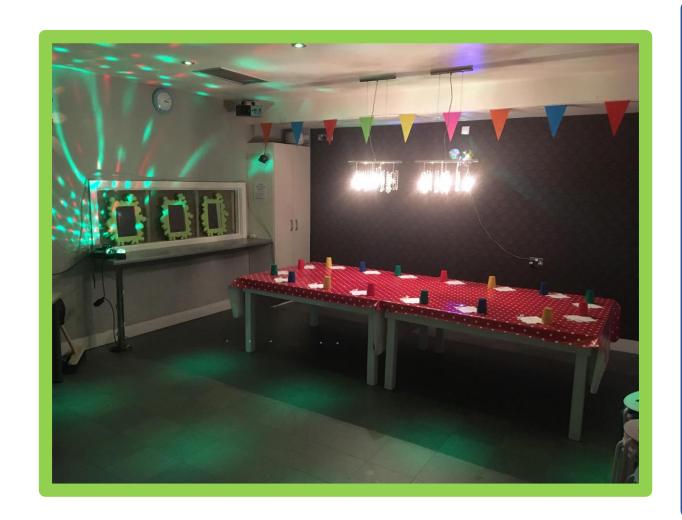

I can buy some food or a drink here before or after I play in the play area.

This is one of the six party rooms in the Leisure park.

If I have a birthday party in the Leisure Park I will come here to eat my food.

This is another one of the six party rooms in the Leisure Park.

This is the Disney Room.

I can choose to have my party food served I here if I

am a Disney fan.

This is another one of the six party rooms in the Leisure Park.

This is the soccer room.

I can choose to eat here if I am a soccer fan.

This is another one of the six party rooms in the Leisure Park.

This is the gamers room.

I can choose to have my party here if I am a big fan of playing video games.

This is another one of the six party rooms in the Leisure Park.

This is the fairy room.

I can choose to have my party here if I like fairies or magic.

This is the final party room in the Leisure Park.

I can have my party in this room if I am having a disco party.