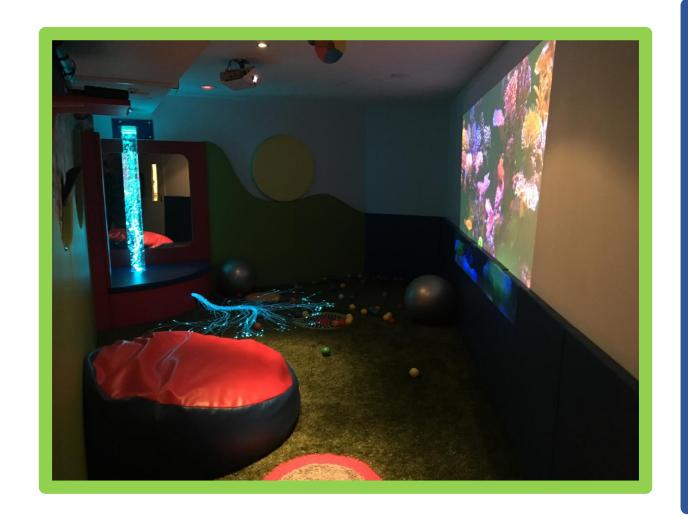

This is the disco room.

There is a proper DJ machine in here.

I will be able to play my own music if I want.

This is the sensory room.

When I come here I can sit down and relax.

There are lights, a fan, a sensory board, a projector and other things to help me relax.

I have to take off my shoes in this room.

This is the reading corner.

I can come here and read a book if I want to relax and sit down.

These are the toilets.

I can come here and use them whenever I need to.