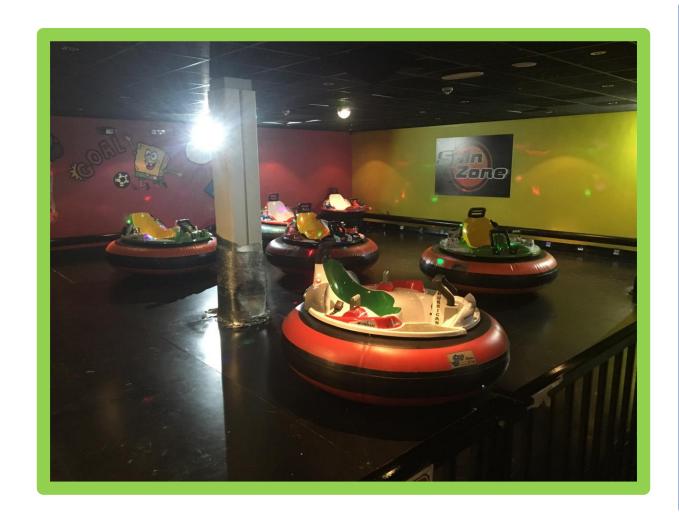

There are lots of very fun games here that I'm able to play here.

In the arcade I can play video games, snooker and the gaming machines.

This is the spin Zone.

I will sit in one of the karts and I can have fun while spinning around the floor.