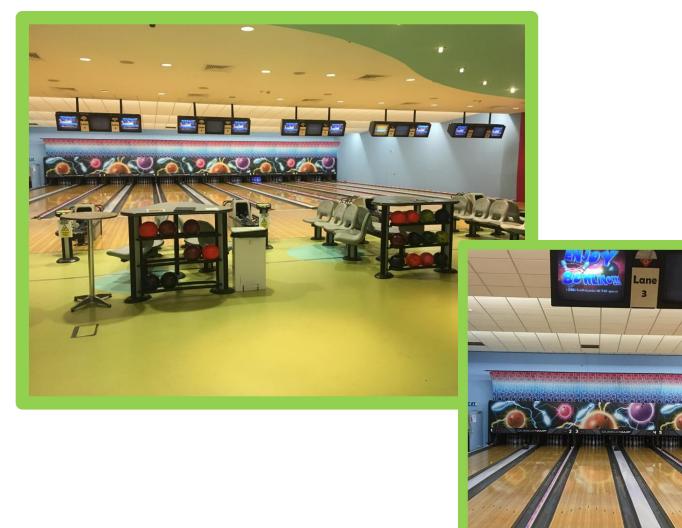

It is located beside the bowling alley.

This is the bowling alley.

When I come here, my group will get our own lane and seating area.

My name and my score will be written on the screen.

This is the arcade.