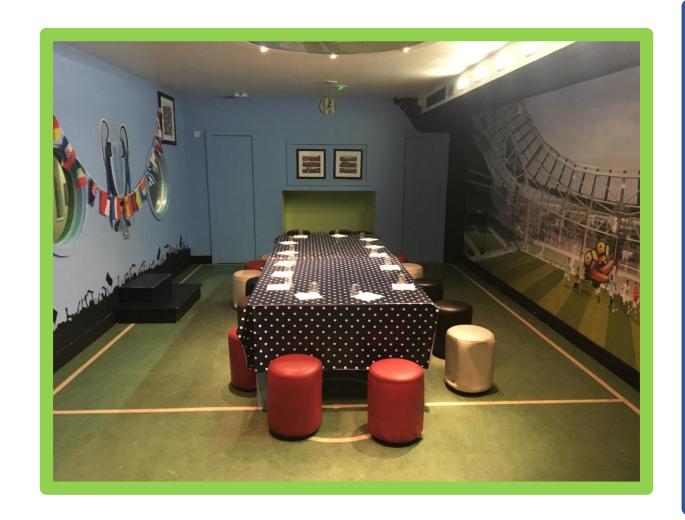

This is the soccer room.

I can choose to eat here if I am a soccer fan.

This is another one of the six party rooms in the Leisure Park.

This is the gamers room.

I can choose to have my party here if I am a big fan of playing video games.