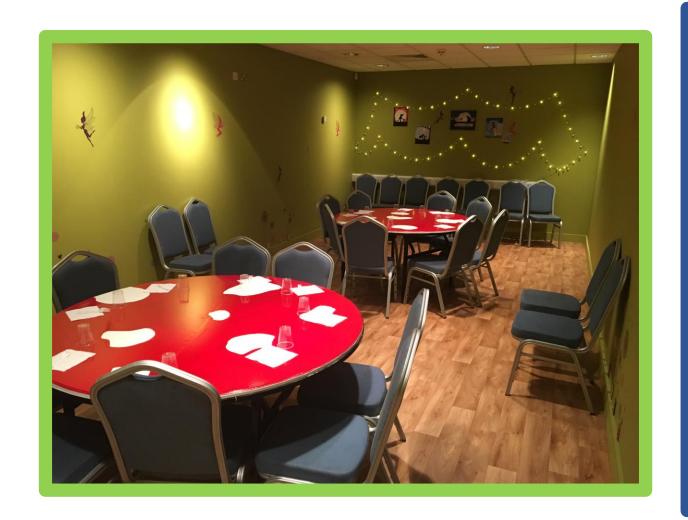

This is another one of the six party rooms in the Leisure Park.

This is the fairy room.

I can choose to have my party here if I like fairies or magic.

This is the final party room in the Leisure Park.

I can have my party in this room if I am having a disco party.