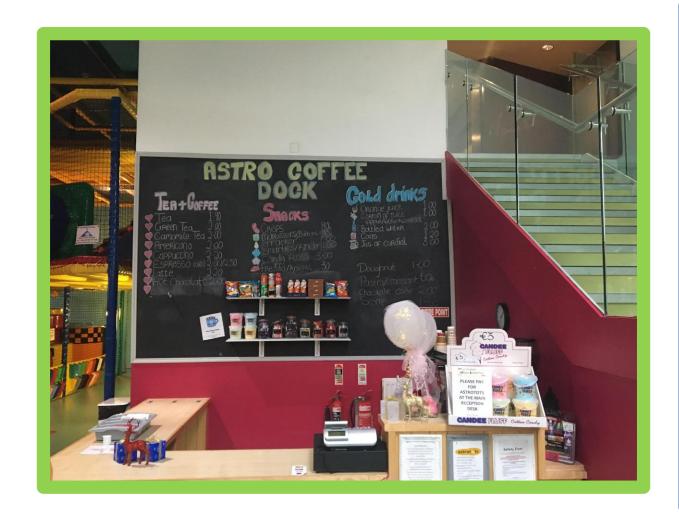

This is the Astrotots play area.

There is a ball pit, a slide and lots of soft obstacles to climb up over.

I can also crawl trough the tunnels.

This is the coffee shop.

This coffee shop is beside the astrotots play area.

I can buy some food or a drink here before or after I play in the play area.

This is one of the six party rooms in the Leisure park.

If I have a birthday party in the Leisure Park I will come here to eat my food.