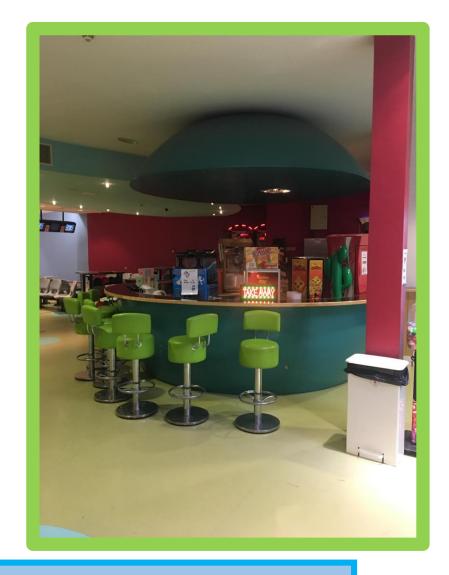

There are lots of very fun games here that I'm able to play here.

In the arcade I can play video games, snooker and the gaming machines.

This is the spin Zone.

I will sit in one of the karts and I can have fun while spinning around the floor.