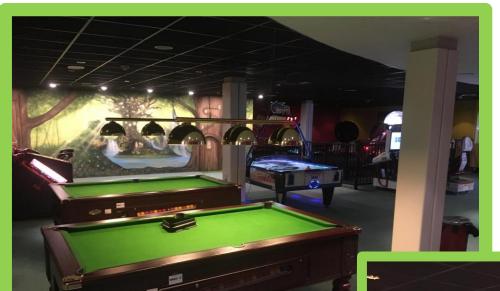

There are lots of very fun games here that I'm able to play here.

In the arcade I can play video games, snooker and the gaming machines.

This is the spin Zone.

I will sit in one of the karts and I can have fun while spinning around the floor.