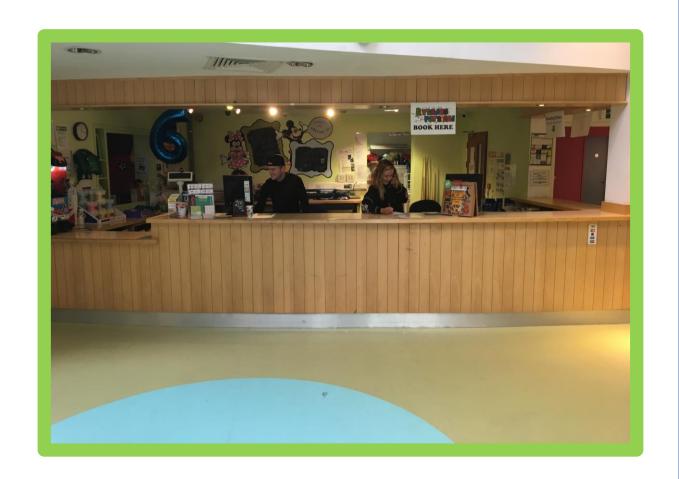

This is the reception desk.

This is where I will go if I need any help.

I will also go here before I start to play in the Park.

This is the treats stand.

If I want some sweets or popcorn I can buy them here.