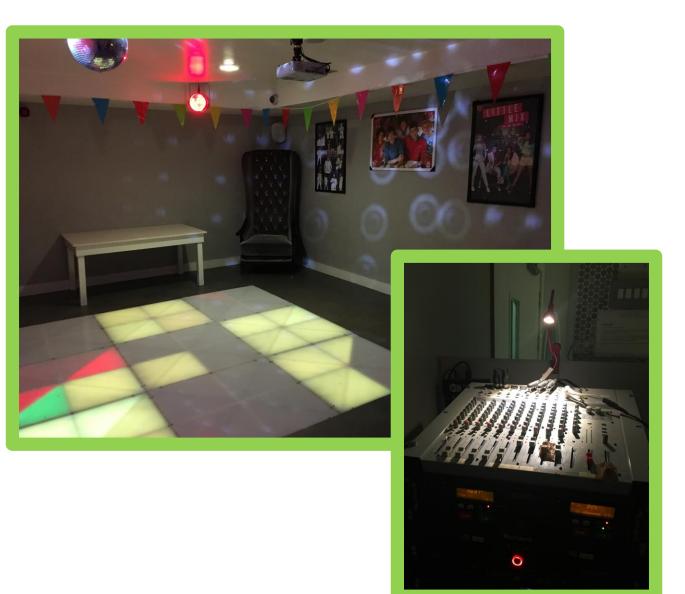

This is another one of the six party rooms in the Leisure Park.

This is the fairy room.

I can choose to have my party here if I like fairies or magic.

This is the final party room in the Leisure Park.

I can have my party in this room if I am having a disco party.

This is the disco room.

There is a proper DJ machine in here.

I will be able to play my own music if I want.

This is the sensory room.

When I come here I can sit down and relax.

There are lights, a fan, a sensory board, a projector and other things to help me relax.