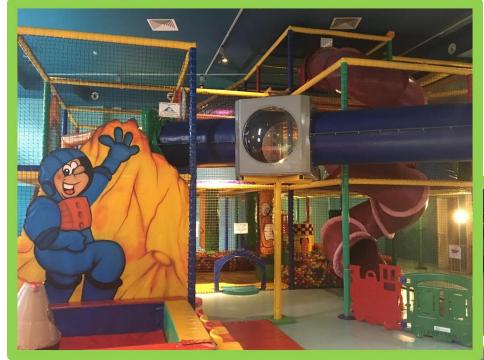

This is the Astrotots play area.

There is a ball pit, a slide and lots of soft obstacles to climb up over.

I can also crawl trough the tunnels.

This is the coffee shop.

This coffee shop is beside the astrotots play area.