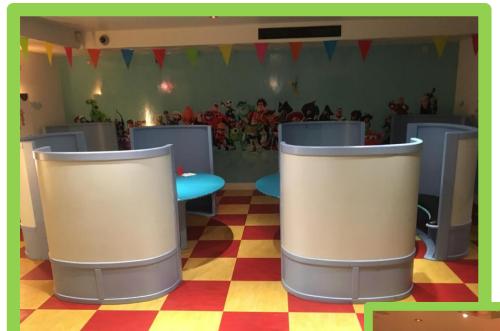

This is the reception desk.

This is where I will go if I need any help.

I will also go here before I start to play in the Park.

This is the treats stand.

If I want some sweets or popcorn I can buy them here.