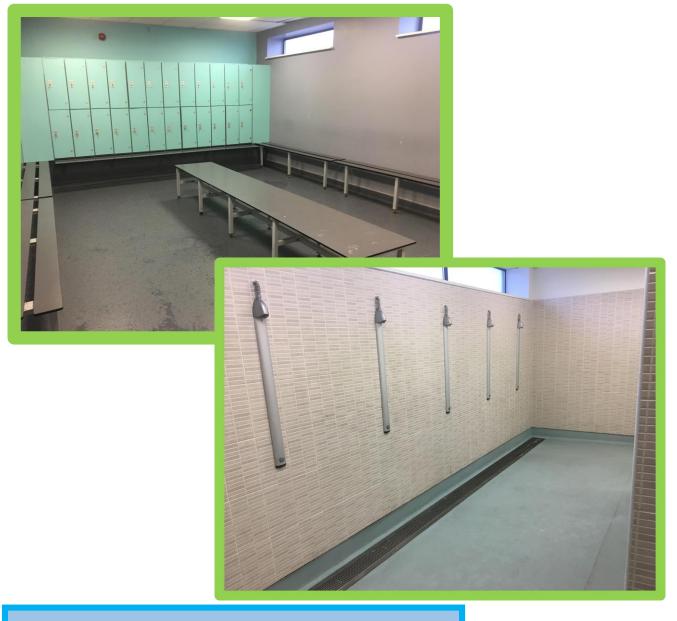

These are the changing rooms.

I will come in here if I need to get changed before or after a soccer party.

There are lockers, toilets and showers in the changing rooms.

There are separate changing rooms for girls and boys.