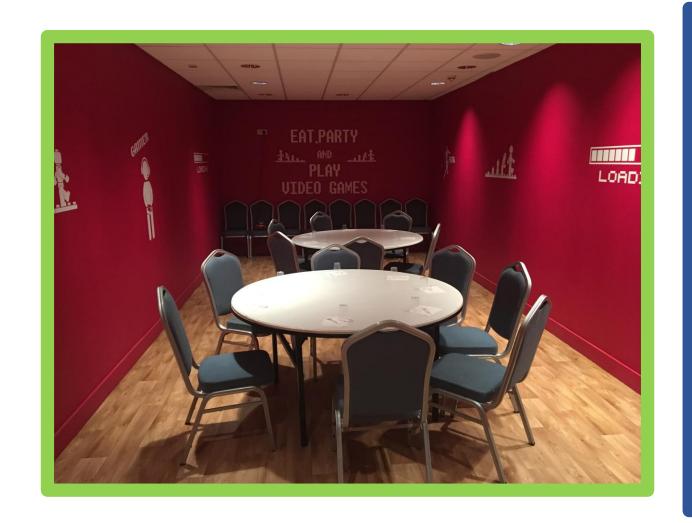

This is the soccer room.

I can choose to eat here if I am a soccer fan.

This is another one of the six party rooms in the Leisure Park.

This is the gamers room.

I can choose to have my party here if I am a big fan of playing video games.